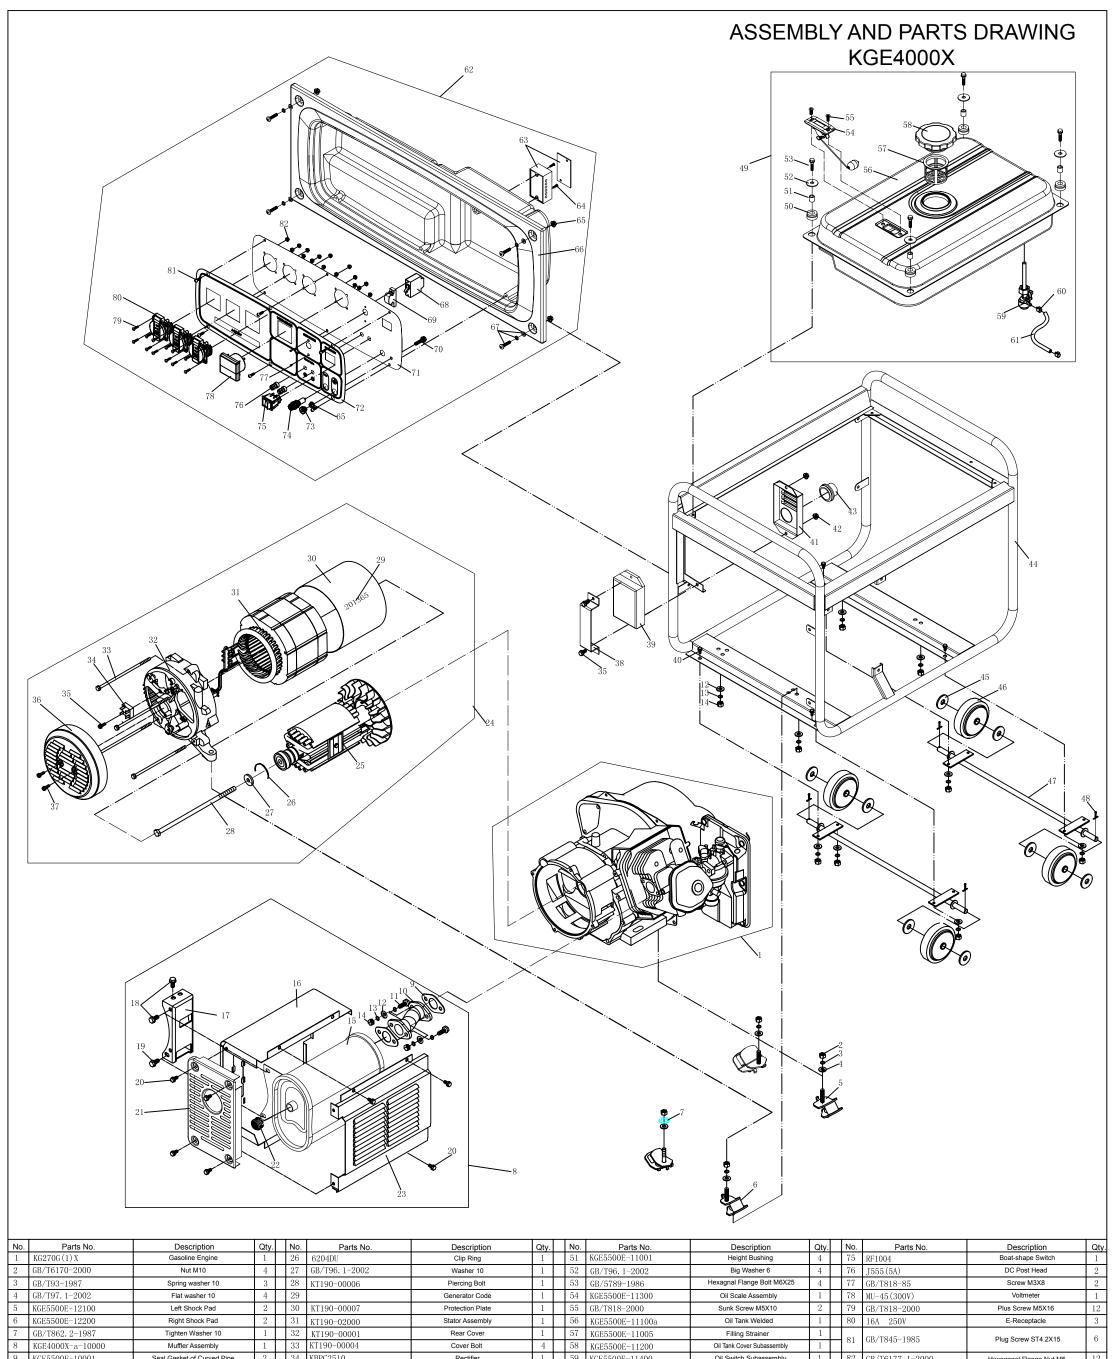

| 2  | GB/T6170-2000    | Nut M10                                | 4  | 27 | GB/T96. 1-2002   | Washer 10               | 1 | 52   | GB/T96. 1-2002    | Big Washer 6                                 | 4 | 76 | J555 (5A)        | DC Post Head            | 2  |
|----|------------------|----------------------------------------|----|----|------------------|-------------------------|---|------|-------------------|----------------------------------------------|---|----|------------------|-------------------------|----|
| 3  | GB/T93-1987      | Spring washer 10                       | 3  | 28 | KT190-00006      | Piercing Bolt           | 1 | 53   | GB/5789-1986      | Hexagnal Flange Bolt M6X25                   | 4 | 77 | GB/T818-85       | Screw M3X8              | 2  |
| 4  | GB/T97. 1-2002   | Flat washer 10                         | 4  | 29 |                  | Generator Code          | 1 | 54   | KGE5500E-11300    | Oil Scale Assembly                           | 1 | 78 | MU-45 (300V)     | Voltmeter               | 1  |
| 5  | KGE5500E-12100   | Left Shock Pad                         | 2  | 30 | KT190-00007      | Protection Plate        | 1 | 55   | GB/T818-2000      | Sunk Screw M5X10                             | 2 | 79 | GB/T818-2000     | Plus Screw M5X16        | 12 |
| 6  | KGE5500E-12200   | Right Shock Pad                        | 2  | 31 | KT190-02000      | Stator Assembly         | 1 | 56   | KGE5500E-11100a   | Oil Tank Welded                              | 1 | 80 | 16A 250V         | E-Receptacle            | 3  |
| 7  | GB/T862. 2-1987  | Tighten Washer 10                      | 1  | 32 | KT190-00001      | Rear Cover              | 1 | 57   | KGE5500E-11005    | Filling Strainer                             | 1 | 01 | GB/T845-1985     | Plug Screw ST4.2X15     |    |
| 8  | KGE4000X-a-10000 | Muffler Assembly                       | 1  | 33 | KT190-00004      | Cover Bolt              | 4 | 58   | KGE5500E-11200    | Oil Tank Cover Subassembly                   | 1 | 01 | GD/ 1040 1300    | 1 lug 00/04/27/10       |    |
| 9  | KGE5500E-10001   | Seal Gasket of Curved Pipe             | 2  | 34 | KBPC2510         | Rectifier               | 1 | 59   | KGE5500E-11400    | Oil Switch Subassembly                       | 1 | 82 | GB/T6177. 1-2000 | Hexagonal Flange Nut M5 | 12 |
| 10 | KGE5500E-10200   | Muffler Curved Pipe Welded             | 1  | 35 | GB/T5789-1986    | Bolt M5X20              | 3 | 60   | KM168F-10013      | Oil Pipe Lathedog                            | 2 |    |                  |                         |    |
| 11 | GB/T5786-2000    | Hexagonal Bolt M8X1X30                 | 2  | 36 | KT190-00005      | Motor Rear Cover        | 1 | 61   | KGE5500E-11004    | Oil Pipe                                     | 1 |    |                  |                         |    |
| 12 | GB/T97. 1-2002   | Flat washer 8                          | 10 | 37 | GB/T5789-1986    | Bolt M5X12              | 2 | 62   | KGE4000X-13000    | Electrical Assembly                          | 1 |    |                  |                         |    |
| 13 | GB/T93-1987      | Spring washer 8                        | 12 | 38 | KDE5000E-09004   | AVR Press Plate         | 1 | 63   | FJ6/JHD           | Earthing Connection Box                      | 1 |    |                  |                         |    |
| 14 | GB/T6170-2000    | Nut M8                                 | 10 | 39 | PLY-DAVR-50S     | AVR                     | 1 | 64   | GB/T823-1988      | Screw M4X20                                  | 2 |    |                  |                         |    |
| 15 | KGE5500E-10100a  | Muffler Welded                         | 1  | 40 | GB/T5789-1986    | Bolt M8X20              | 8 | 65   | GB/T6177. 1-2000  | Hexagonal Flange Nut M6                      | 5 |    |                  |                         |    |
| 16 | KGE5500E-10410   | Muffler Inner Protection Plate Welded  | 1  | 41 | KGE6500E-03114   | AVR Protection Cover    | 1 | 66   | KGE6500E-09001Ba  | Rear Cover of Control Panel                  | 1 |    |                  |                         |    |
| 17 | KGE5500E-10500   | Muffler Fixed Bracket Welded           | 1  | 42 | GB/T6177. 1-2000 | Hexagonal Flange Nut M5 | 2 | 67   | GB/T9074. 4-1988  | Plug Screw, Spring Washer, Plat Washer M6X20 | 4 |    |                  |                         |    |
| 18 | GB/T5789-1986    | Bolt M8X16                             | 2  | 43 | KGE6500E-09002   | Fixed Sheath            | 1 | 7 01 | GD/ 13074. 4 1300 | Flug Screw, Spring Washer, Flat Washer WOX20 | 4 |    |                  |                         |    |
| 19 | GB/T5789-1986    | Bolt M8X30                             | 1  | 44 | KGE4000X-03100a  | Housing Welded          | 1 | 68   | BSB1-30 1P        | Breaker                                      | 1 |    |                  |                         |    |
| 20 | GB/T5789-1986    | Bolt M6X14                             | 7  | 45 | GB/T97. 1-2002   | Flat Washer 12          | 8 | 69   | FYM30-1P          | Rainproof Cover of Breaker                   | 1 |    |                  |                         |    |
| 21 | KGE5500E-10401a  | Rear Cover of Muffler Protection Plate | 1  | 46 | KGE6500E-18101a  | 4" Polyester Wheel 100  | 4 | 70   | GB/T5789-1986     | Hexagonal Flange Bolt M6X20                  | 1 |    |                  |                         |    |
| 22 | KGE6500E-10300   | Fireproof cap                          | 1  | 47 | KGE6500E-18100a  | Axle Welded             | 2 | 71   | KGE4000X/RE-13110 | Control Panel                                | 1 |    |                  |                         |    |
| 23 | KGE5500E-10420   | Muffler Outer Protection Plate Welded  | 1  | 48 | GB/T91-2000      | Cotter Pin 3.2X40       | 4 | 72   | KGE4000X/RE-13120 | PVC Lable                                    | 1 |    |                  |                         |    |
| 24 | KT-5. 0 (190)    | Motor Assembly                         | 1  | 49 | KGE5500E-11000   | Fuel System             | 1 | 73   | 3GF-LE-5004a      | Grounding Nut                                | 1 |    |                  |                         |    |
| 25 | KT190-01000      | Rotor Assembly                         | 1  | 50 | KGE5500E-11002   | Shock Pad               | 4 | 74   | BLX               | Fuse Seat                                    | 1 |    |                  |                         |    |
|    | -                | -                                      |    |    | -                |                         |   |      | -                 | -                                            |   |    | -                | -                       |    |