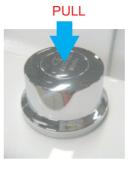

#### Pneumatic switch

Press the above button of pneumatic switch then massage function turned on; Press the button again, then turned off.

(Only for the model with pneumatic switch)