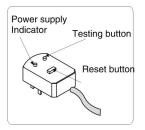

# BEARTH WIRE CONNECTION ILLUSTRATION

Limited to AC220V/50Hz current strength. Plunge the plug into socket (avoid water), press the electricity leakproof reset button, and then it is light. Notice that the yellow green two wires attached to motor are earth wire, the short one should connect to the rustless iron shelving, the other connect to earthing conductor.