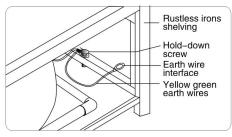

# BEARTH WIRE CONNECTION ILLUSTRATION

Limited to AC220V/50Hz current strength. Plunge the plug into socket (avoid water), press the electricity leakproof reset button, and then it is light. Notice that the yellow green two wires attached to motor are earth wire, the short one should connect to the rustless iron shelving, the other connect to earthing conductor.