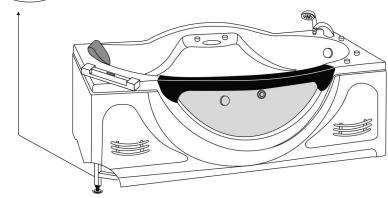

## Drainage control valve Multifunctional sprinkle Air bubble massage adjust Waterfall inlet Control panel Switch valves Air bubble massage switch Hot water switch Pillow Cold water switch Speaker Shelf Shelf Massage jet Water-cyc switch