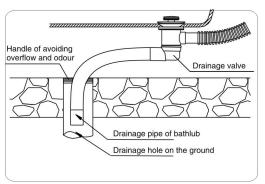

## 2 INSTALLATION SKETCH OF DRAINAGE PIPE

Insert the drainage pipe of the bathlub into the drainage hole on the ground, and seal it to avoid overflow and odour.