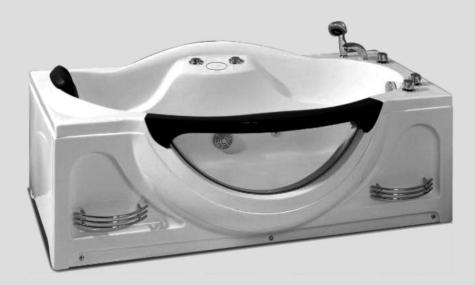

Massage bathtub

OBTO

INSTALLATION

USING INSTRUCTION

#### **FUNCTION:**

Surf massage
Waterfall inlet
Trasferable switch
Multi function sprinkler
Manual outlet
Hydrodynamic adjust
Pneumatic switch
Cold/Hot water adjust
Control panel
Underwater light
Air bubble massage
Radio

## Drainage control valve Multifunctional sprinkle Air bubble massage adjust Waterfall inlet Control panel Switch valves Air bubble massage switch Hot water switch Pillow Cold water switch Speaker Shelf Shelf Massage jet Water-cyc switch