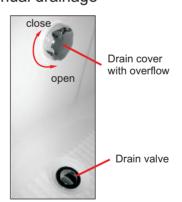

# DrainageManual drainage

Rotate the cover clockwise to close the drain:

Rotate the cover anticlockwise to open the drain;

When the water is over the maximum water level, the excess water will be drained by overflow.