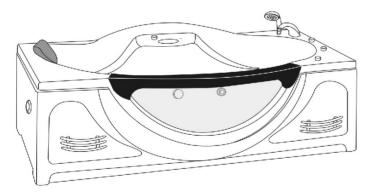

#### **FUNCTION:**

Surf massage
Waterfall inlet
Trasferable switch
Multi function sprinkler
Manual outlet
Hydrodynamic adjust
Pneumatic switch
Cold/Hot water adjust
Control panel
Underwater light
Air bubble massage
Radio

## Drainage control valve Multifunctional sprinkle Air bubble massage adjust Waterfall inlet Control panel Switch valves Air bubble massage switch Hot water switch Pillow Cold water switch Speaker Shelf Shelf Massage jet Water-cyc switch