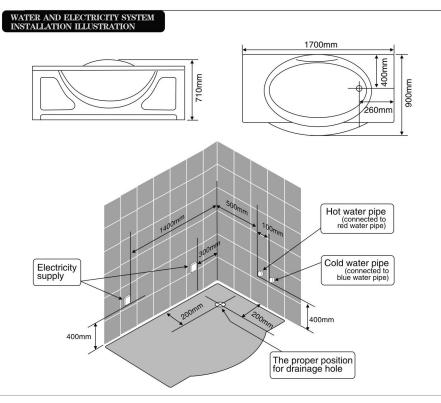

accounts for bathtub, water and the user.



#### SCHEMATIC ILLUSTRATION

#### INSTALLATION ILLUSTRATION

## Drainage control valve Multifunctional sprinkle Air bubble massage adjust Waterfall inlet Control panel Switch valves Air bubble massage switch Hot water switch Pillow Cold water switch Speaker Shelf Shelf Massage jet Water-cyc switch

# 2.Adjust the nut to fix the location. 1.Adjust height of the supporting foot.

# ADJUST THE LEVEL OF BOTTOM TUB

Move the tub to the right place, adjust the nut of the grounded screw to make its head even.

Joint the cold–water pipe and hot–water pipe to the massage tub relatively.





## 2 INSTALLATION SKETCH OF DRAINAGE PIPE

Insert the drainage pipe of the bathlub into the drainage hole on the ground, and seal it to avoid overflow and odour.