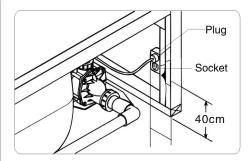

# BEARTH WIRE CONNECTION ILLUSTRATION

Limited to AC220V/50Hz current strength. Plunge the plug into socket (avoid water), press the electricity leakproof reset button, and then it is light. Notice that the yellow green two wires attached to motor are earth wire, the short one should connect to the rustless iron shelving, the other connect to earthing conductor.