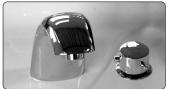

#### Pneumatic switch

Press the above button of pneumatic switch then massage function turned on; Press the button again, then turned off.

(Only for the model with pneumatic switch)

Hydro massage flow rate control switch

Rotate hydro massage flow rate control switch clockwise, then the water column strength smaller; rotate the knob anticlockwise, then the water column strength stronger.

(Only for the model with hydro massage flow rate control switch)