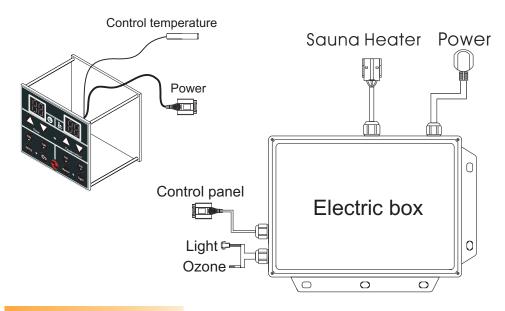

## **Control panel**

SIZE:1635X1105X2100

5.install the top.

808868

6.installation completed

# **SPARE PART**

1.sauna heater 2.windows

3.seat

4.electricty box

7.door

5.body

6.control panel

### **INSTALLATION DIAGRAM**