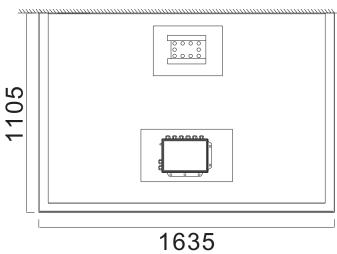

## Technical parameters

1. rated voltage: AC**220**V **± 10% 50**Hz**/60**Hz

2. Power of Sauna heater: 3000W 3. Size: 1635X1105X2100mm

## **Control panel**

SIZE:1635X1105X2100

5.install the top.

808868

6.installation completed