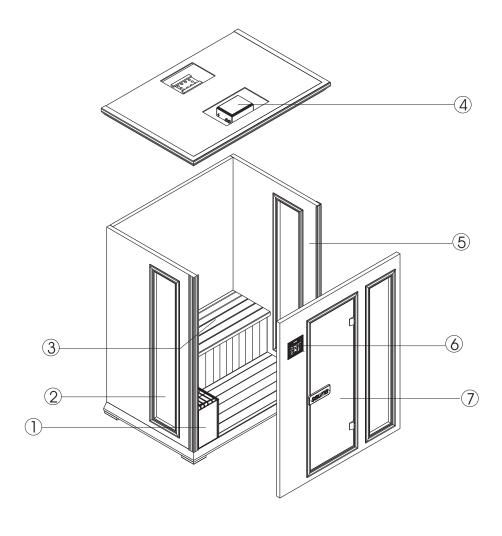

# **SPARE PART**

1.sauna heater 2.windows

3.seat

4.electricty box

7.door

5.body

6.control panel

### **INSTALLATION DIAGRAM**