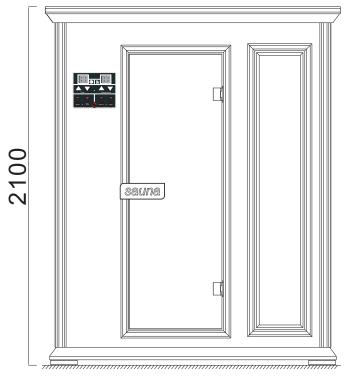

## Technical parameters

1. rated voltage: AC**220**V **± 10% 50**Hz**/60**Hz

2. Power of Sauna heater: 3000W 3. Size: 1635X1105X2100mm

## **Control panel**

SIZE:1635X1105X2100

5.install the top.

808868

6.installation completed