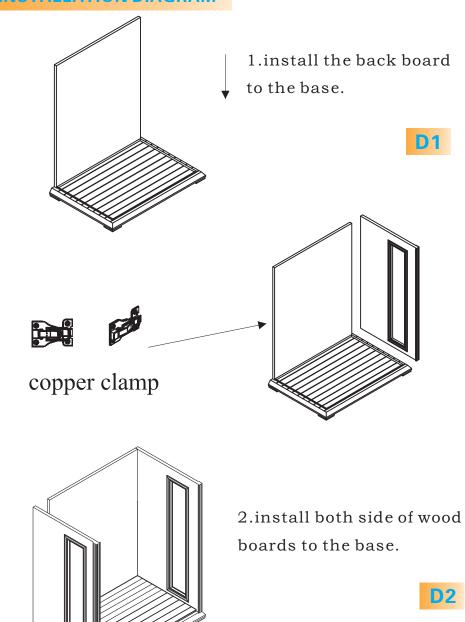

dance is necessary for children or under age to use sauna.
- 6. Corrosive liquid are not allowed to bring into the room.
- 7. Sauna room must not over working for long time. The heat pipe may damage of long time heating.
- 8. Our company would not take responsibility if the product is damaged but caused by violating the normal operating procedures.
- 9. When the product is discarded, please deal with it

## Technical parameters

1. rated voltage: AC**220**V **± 10% 50**Hz**/60**Hz

2. Power of Sauna heater: 3000W 3. Size: 1635X1105X2100mm



## **Control panel**









SIZE:1635X1105X2100







5.install the top.



808868



6.installation completed



# **SPARE PART**



1.sauna heater 2.windows

3.seat

4.electricty box

7.door

5.body

6.control panel

### **INSTALLATION DIAGRAM**