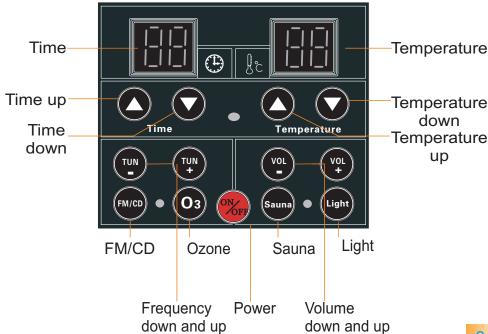

#### **OPERATION**

(1)Power supply

Press Button to start the function system, the temperature number tube reveals the room temperature; the time number tube reveals 30m. Press it again to close all functions..

(2)Sauna function

- 1. Start the sauna function, and then press button and reveals temperature value in flicker, and press again to closing its function.
- 2.In the course of using the function of sauna room, press button and reveals temperature value in flicker, press again to set sauna temperature, and the temperature range is available at 30 98 degree.

When the room temperature is higher than the setting temperature, the sauna function will not work automatically; when the room temperature is lower than the setting temperature 3 degrees, the sauna function will start automatically. (The default temperature is 50 degree)

3.In the course of using the function of sauna room, press button and reveals time value in flicker, press again to set the sauna time, and the time range is 10-98 minute. When it is zero that time counts, the sauna function will not work automatically.

(3)FM/CD

Start the function system, and press button to start the Radio function, and then press button to adjust the channels upwards and downwards. Press

Button to adjust volume of the Radio. Press button to start CD function, and then press button to adjust volume of the CD. Press button in the third time, will close all the function of the Radio system.

(4)Ozone function

Start the function system, and press button to start Ozone function, press it again to close its function.

(5)Top lamp

Start the function system, and press button to start the lamp, press it again to close its function.