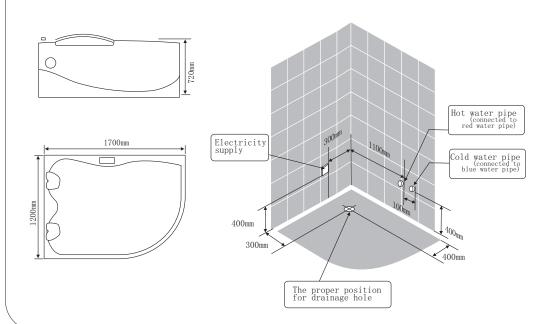

# INSTALLATION & USING INSTRUCTION

SIZE:1700×1200×720mm

### 3 EARTH WIRE CONNECTION ILLUSTRATION

Limited to AC220V/50Hz current strength. Plunge the plug into socket (avoid water), press the electricity leakproof reset button, and then it is light. Notice that the yellow green two wires attached to motor are earth wire, the short one should connect to the rustless iron shelving, the other connect to earthing conductor.

### INSTALLATION PREPARATION

1)Confirm the place equipped with water resource, electricity and sewer pipe. We recommend the addition of triangle valve to facility the maintenance. Use AC220V/50Hz current strength. Consult the electric parameter. Make sure the dewatering valve outlet fits the sewer pipe.