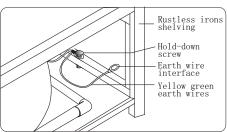

### 3 EARTH WIRE CONNECTION ILLUSTRATION

Limited to AC220V/50Hz current strength. Plunge the plug into socket (avoid water), press the electricity leakproof reset button, and then it is light. Notice that the yellow green two wires attached to motor are earth wire, the short one should connect to the rustless iron shelving, the other connect to earthing conductor.