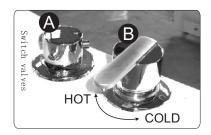

#### 1. UTILIZATION OF FAUCET

Follow the indicator on the switch B, red color indicates hot water, blue indicates cold water, through turning handle left or right to control water temperature. Switch A controls water force and pattern, up the handle to open, turn the handle to generate the waterfall-like pattern or rotary pattern.