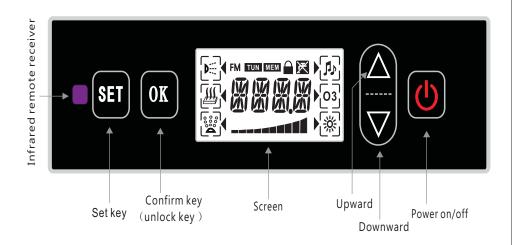

e read this introduction in details to make sure that you can use our productions safely and effectively, noticing following issues:

- 1)The qualified maintenance service is always available. Considering your interest, please fill out the warranty sheet carefully. If any other kind of service is required, you can connect to the distributor or us.
- 2)The damage or failure that is caused by incorrect voluntary installation or improper usage is out of our liability.
  - 3)Accompany to our original components for utilization results perfection.



### 3. UTILIZATION OF DEWATER VALVE

Rotate the handle counter-clockwise to open the dewater valve; otherwise, shut it. When the water is higher than maximum level, the surplus will split out through sewer pipe.



#### CONTROL PANEL INTRODUCTION











### 3 EARTH WIRE CONNECTION ILLUSTRATION

Limited to AC220V/50Hz current strength. Plunge the plug into socket (avoid water), press the electricity leakproof reset button, and then it is light. Notice that the yellow green two wires attached to motor are earth wire, the short one should connect to the rustless iron shelving, the other connect to earthing conductor.



Please make sure each interface is sealed, clear out the tub and water it, unblock the pump, pipe and nozzle completely.



Shut the sewer pipe and store water, open the pump when water has immersed all nozzles. After confirming every function working, empty the tub and move it to the right place. Spread neutral gas-protective glass cement on the connection of the tub and wall, utilization is allowed after 24 hours.