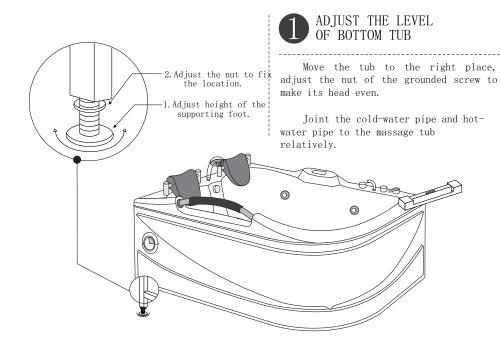

Please make sure each interface is sealed, clear out the tub and water it, unblock the pump, pipe and nozzle completely.

Shut the sewer pipe and store water, open the pump when water has immersed all nozzles. After confirming every function working, empty the tub and move it to the right place. Spread neutral gas-protective glass cement on the connection of the tub and wall, utilization is allowed after 24 hours.