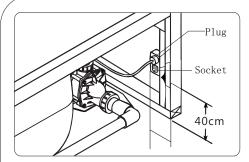

### 3 EARTH WIRE CONNECTION ILLUSTRATION

Limited to AC220V/50Hz current strength. Plunge the plug into socket (avoid water), press the electricity leakproof reset button, and then it is light. Notice that the yellow green two wires attached to motor are earth wire, the short one should connect to the rustless iron shelving, the other connect to earthing conductor.