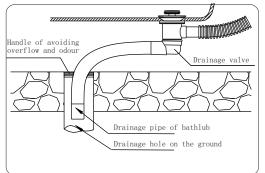

## INSTALLATION SKETCH OF DRAINAGE PIPE

Insert the drainage pipe of the bathlub into the drainage hole on the ground, and seal it to avoid overflow and odour.