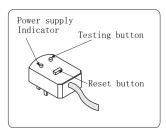

#### CONTROL PANEL INTRODUCTION

Water-force massage is controlled alternatively by water force and air force. You can adjust it manually or automatically. Rotate the knob or press the nozzle to control water column strength. The starting of motor resorts to light-contact switch, press it again to shut.