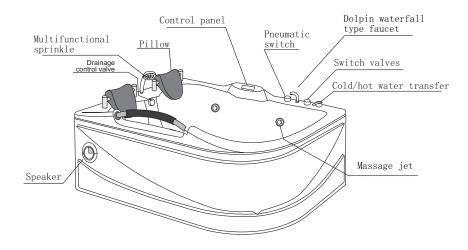

### FUNCTION:

Surf massage
Waterfall inlet
Trasferable switch
Multi function sprinkler
Manual outlet
Hydrodynamic adjust
Pneumatic switch
Cold/Hot water adjust
Control panel
Underwater light
Radio

#### CONTROL PANEL INTRODUCTION